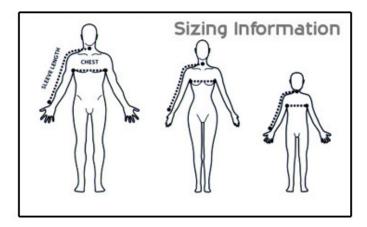

## Sizing Information

|        | SIZING CHART GUIDE LINE |       |       |       |       |       |       |       | Print |
|--------|-------------------------|-------|-------|-------|-------|-------|-------|-------|-------|
|        | SIZE                    | XS    | S     | Μ     | L     | XL    | 2XL   | 3XL   | 4XL   |
| ADULT  | CHEST                   | 34    | 36    | 38-40 | 42-44 | 46    | 48-50 | 52    | 54-56 |
|        | WAIST                   | 24    | 26-28 | 30-32 | 34-36 | 38-40 | 42-44 | 46-48 | 50-52 |
| LADIES | CHEST                   | 32-33 | 34-35 | 36-37 | 38-39 | 40-41 | 42-43 |       |       |
|        | WAIST                   | 24-25 | 26-27 | 28-29 | 30-31 | 32-33 | 34-35 |       |       |
| YOUTH  | RANGE                   |       | 8     | 10    | 12    | 14    |       |       |       |
|        | CHEST                   |       | 25    | 28    | 30    | 32    |       |       |       |
|        | WAIST                   |       | 24    | 26    | 28    | 30    |       |       |       |

1. Chest measurement. Measure approx 1" from your underarm and across the shoulder blades. The women are to measure at the fullest part of their bust.

2. Waist measurement. Measure loosely at the middle of your body.